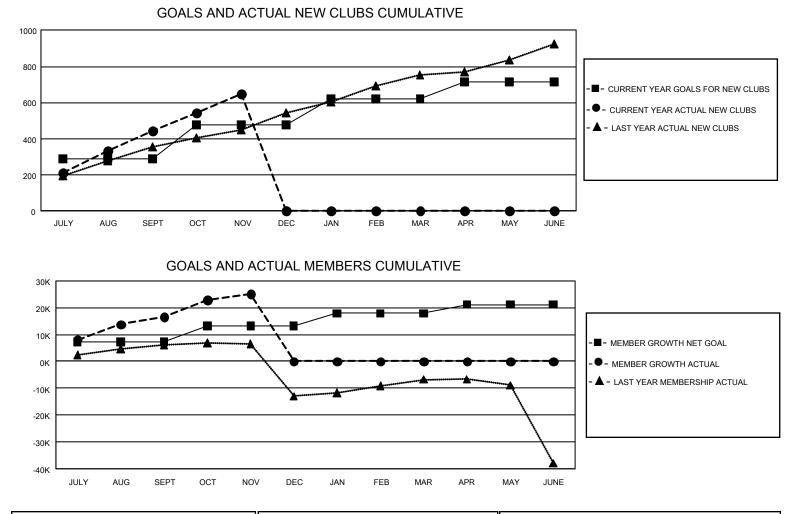

## GAT Constitutional Area 6

REPORT DOES NOT INCLUDE CLUBS IN UNDISTRICTED AREAS.

| Clubs         |               |             |               | Members               |                        |                         |                                                    |  |  |
|---------------|---------------|-------------|---------------|-----------------------|------------------------|-------------------------|----------------------------------------------------|--|--|
|               | RESULTS FOR   | R 2020-2021 |               | RESULTS FOR 2020-2021 |                        |                         |                                                    |  |  |
| QUARTER       | NEW CLUB GOAL | NEW CLUBS   | DROPPED CLUBS | QUARTER MEMI          | BER GROWTH NET<br>GOAL | MEMBER GROWTH<br>ACTUAL | DROPPED<br>MEMBERS ACTUAL<br>(including transfers) |  |  |
| JULY/AUG/SEPT | 867           | 442         | 47            | JULY/AUG/SEPT         | 7250                   | 27,518                  | 8,084                                              |  |  |
| OCT/NOV/DEC   | 561           | 205         | 3             | OCT/NOV/DEC           | 5994                   | 13,129                  | 3,534                                              |  |  |
| JAN/FEB/MAR   | 441           | 0           | 0             | JAN/FEB/MAR           | 4668                   | 0                       | 0                                                  |  |  |
| APR/MAY/JUNE  | 282           | 0           | 0             | APR/MAY/JUNE          | 3275                   | 0                       | 0                                                  |  |  |